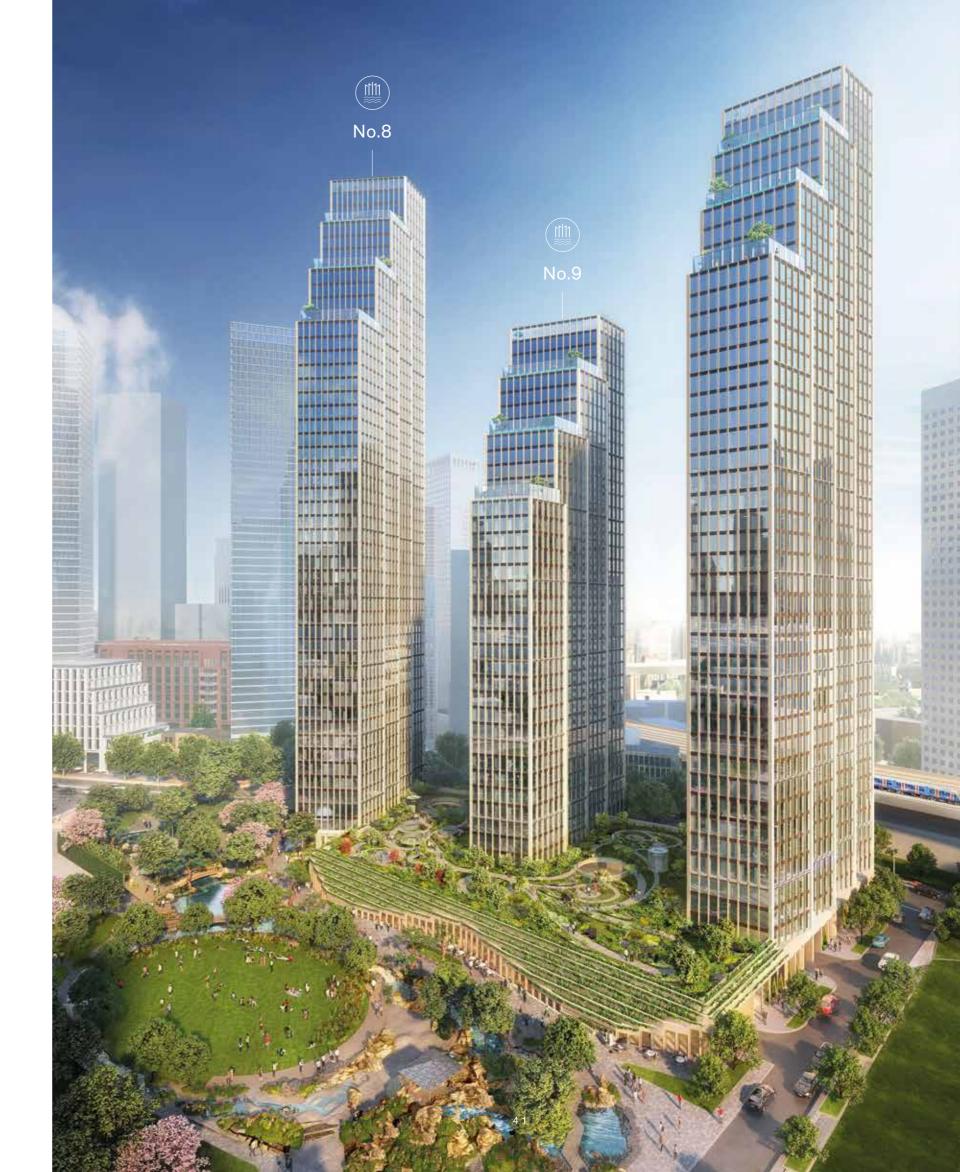

# The scents of nature

GREEN SPACES

Pleasure for every season

The Podium is an exclusive garden at Thames City overlooking Linear Park and sitting above the main arrival area on building No.8. Beautiful oriental planting and discretely placed seating create a delightful setting to relax and enjoy the low level views across the Thames.

No.9

WEST COURTYARD

No.10

SPIRITUALITY IN DESIGN

The jewel in the crown of Thames City is Building No.8. Standing at 53 storeys its apartments offer unprecedented views across London.

Admirable views, to the east and to the west along the river, can be found in many homes at Thames City, whether you choose a one-bedroom luxury apartment or a grand five-bedroom home.