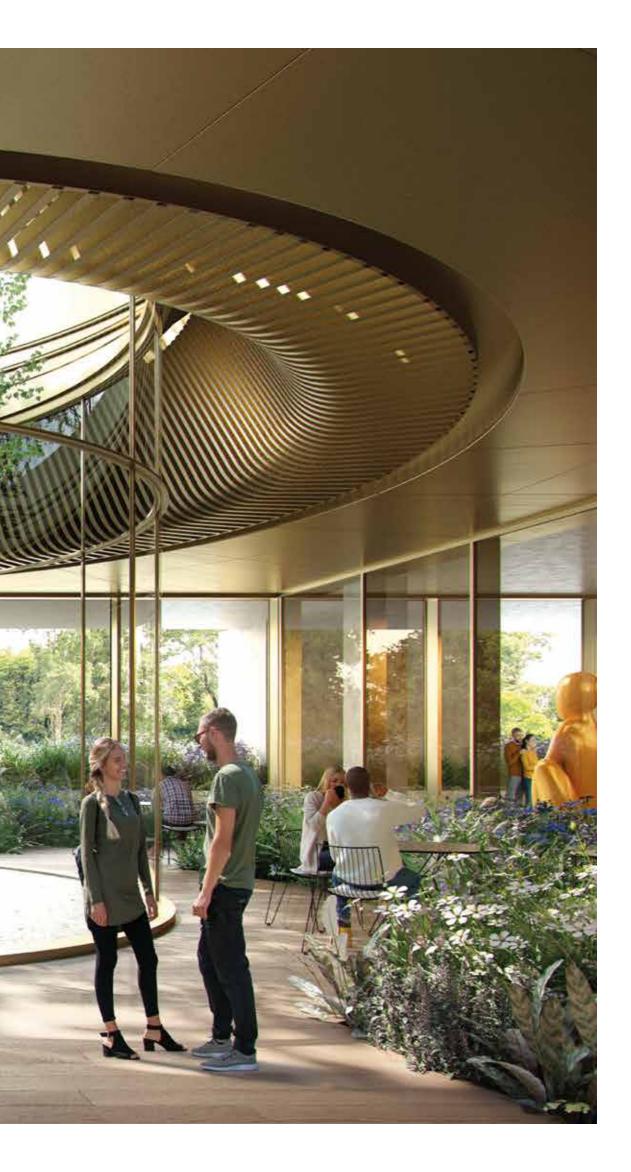

#### EAST COURTYARD

Natural light floods into the East Courtyard entrance hall through its expansive glass dome roof and golden slatted frame. Beautiful planting inside is a continuum of the landscaped gardens outside. This is a temperature controlled, airy environment that delivers a positive welcome all year round.