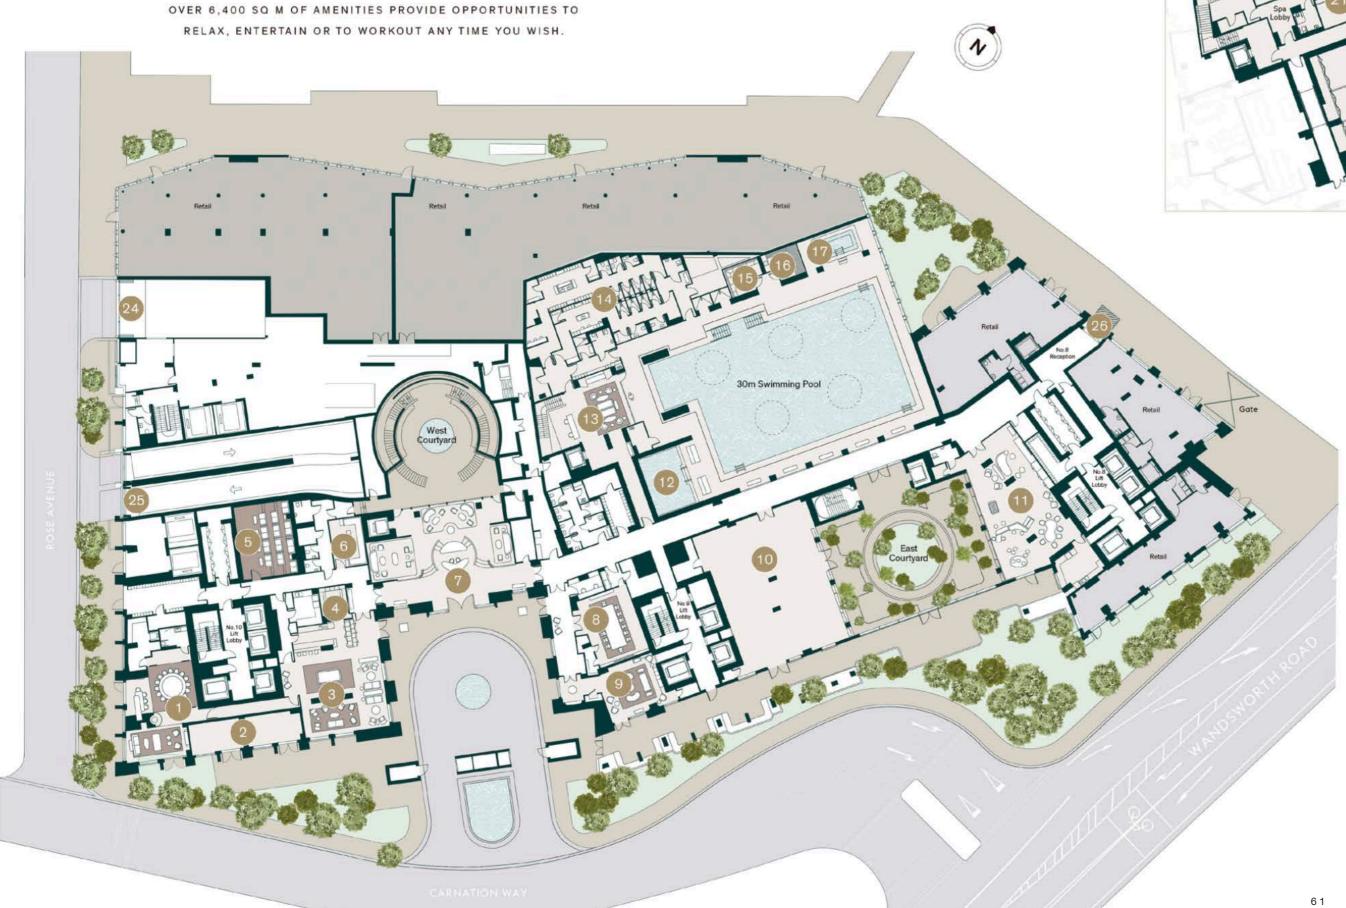

1974 Club

CHAPTER FOUR

THE AMENITIES

Exquisite design in every detail

AMENITIES PLAN

GROUND LEVEL

Plan is indicative only

### LOWER GROUND LEVEL

PRIVATE LOUNGE

- 2 WINE AND CIGAR BAR
- BAR/LOUNGE AREA
- WINE CELLAR
- 6 CINEMA
- 6 KTV ROOM
- T ENTRANCE LOBBY
- CONFERENCE ROOM
- 0 LIBRARY
- 10 ART GALLERY
- 1 KIDS' CLUB
- 12 KIDS' POOL
- 13 SPA RECEPTION
- (14) CHANGING ROOMS
- 15 STEAM ROOM
- 10 DRY SAUNA
- JACUZZI
- 18 YOGA STUDIO
- (19) GYM
- 20 PRIVATE STUDIOS
- 1 HAIR & NAIL SALON
- 22 RELAXATION ROOM
- 23 TREATMENT ROOM
- 20 REFUSE COLLECTION POINT
- 25 CARPARK RAMP
- 26 DROP OFF POINT

Thames City's amenities, designed exclusively for residents, are inspired by meadow spring waters, mountain fresh air and the restorative powers of the natural world.

### PRIVATE LUXURY AMENITIES

Natural light floods into the Wellness Centre at Thames City through multiple domed skylights that sit over the 30-metre swimming pool, while rich planting outside provides a natural and atmospheric backdrop to your relaxation.