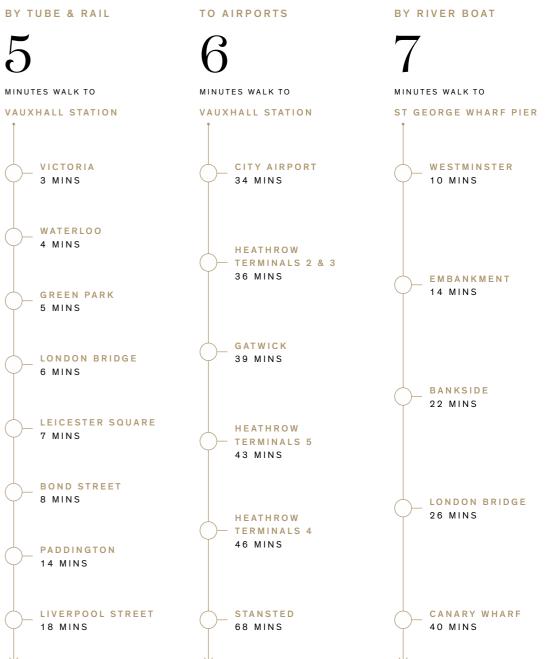

#### MULTIPLE TRANSPORT OPTIONS

With Nine Elms tube station and Vauxhall tube and mainline station less than a ten minute walk away, getting around London from Thames City couldn't be simpler. You also have the enjoyable option of using the Thames Clipper service, whether to cruise up and down the river in your leisure time or to travel to your place of work each day.

## London and international travel is easy with multiple transport links on your doorstep and popular destinations accessible by foot.

Times are approximate only. Times courtesy of tfl.gov.uk and Citymapper