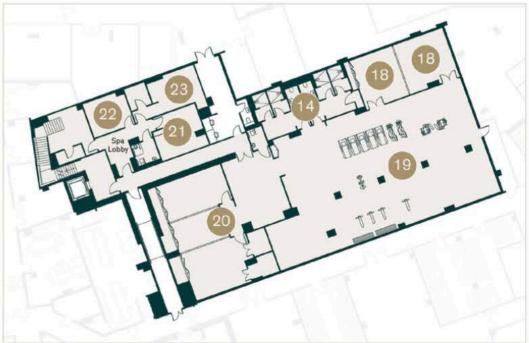

### LOWER GROUND LEVEL

PRIVATE LOUNGE

- 2 WINE AND CIGAR BAR
- BAR/LOUNGE AREA
- WINE CELLAR
- 6 CINEMA
- 6 KTV ROOM
- T ENTRANCE LOBBY
- CONFERENCE ROOM
- 0 LIBRARY
- 10 ART GALLERY
- 1 KIDS' CLUB
- 12 KIDS' POOL
- 13 SPA RECEPTION
- (14) CHANGING ROOMS
- 15 STEAM ROOM
- 10 DRY SAUNA
- JACUZZI
- 18 YOGA STUDIO
- (19) GYM
- 20 PRIVATE STUDIOS
- 1 HAIR & NAIL SALON
- 22 RELAXATION ROOM
- 23 TREATMENT ROOM
- 20 REFUSE COLLECTION POINT
- 25 CARPARK RAMP
- 26 DROP OFF POINT