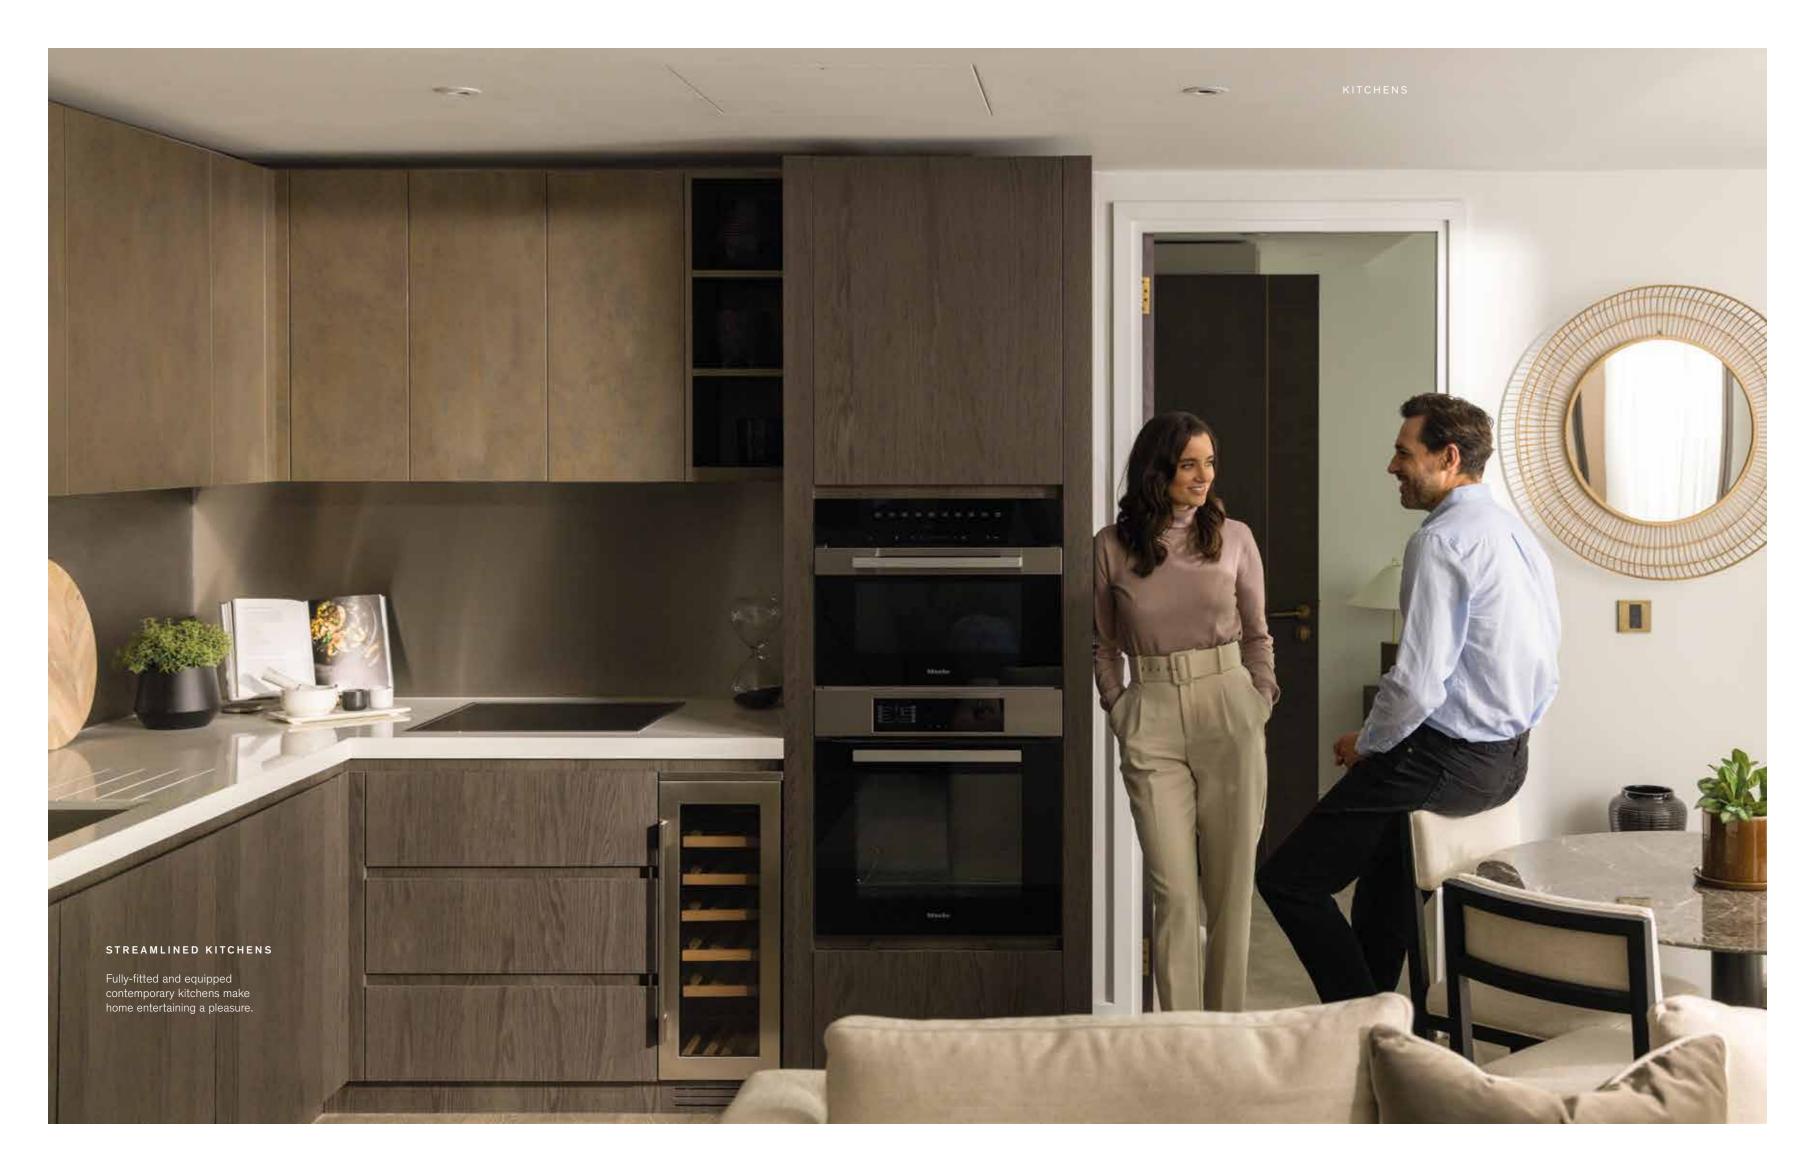

### KITCHENS

- Bespoke fully-fitted kitchens including wall and base cabinets
- Composite stone worktops •
- Stainless steel splashback •
- Undermounted stainless steel sink featuring single lever mixer tap
- Under cabinet lighting on wall-mounted cabinets
- Pop-up socket where applicable
- Fully integrated appliances including: Miele oven - Miele microwave oven
- Miele induction hob
- Siemens or similar fridge/freezer - Siemens or similar dishwasher
- Siemens or similar extractor fan
- Wine cooler