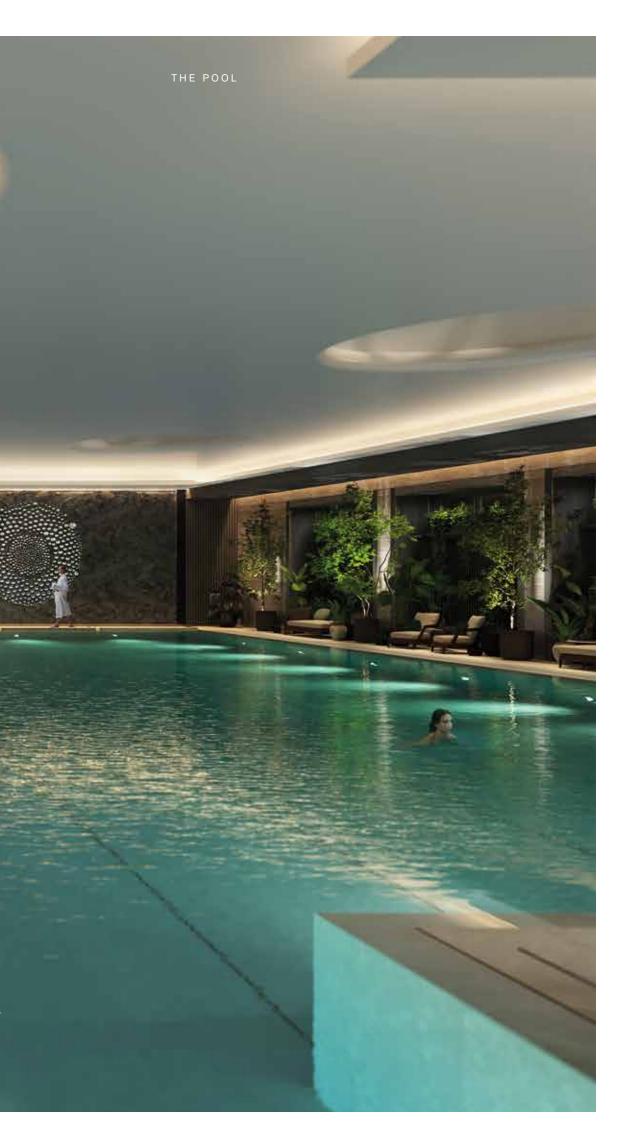

### PRIVATE LUXURY AMENITIES

Natural light floods into the Wellness Centre at Thames City through multiple domed skylights that sit over the 30-metre swimming pool, while rich planting outside provides a natural and atmospheric backdrop to your relaxation.

### PRIVATE LUXURY AMENITIES

63

DIVE INTO THE CALM

Enjoy a peaceful and invigorating swim - by sunlight or moonlight - in the 30-metre pool, exclusively for Thames City residents and their guests.

THE WINE AND CIGAR BAR IS SOMEWHERE TO SAVOUR A FINE CIGAR, TASTE A PREMIUM SELECTION OF WINES OR ENJOY A FIRST CLASS DRAM OF WHISKEY.