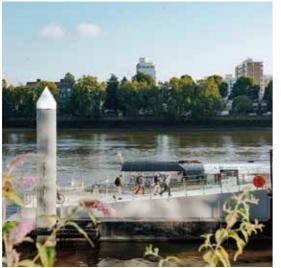

#### MULTIPLE TRANSPORT OPTIONS

With Nine Elms tube station and Vauxhall tube and mainline station less than a ten minute walk away, getting around London from Thames City couldn't be simpler. You also have the enjoyable option of using the Thames Clipper service, whether to cruise up and down the river in your leisure time or to travel to your place of work each day.

## London and international travel is easy with multiple transport links on your doorstep and popular destinations accessible by foot.

Times are approximate only. Times courtesy of tfl.gov.uk and Citymapper