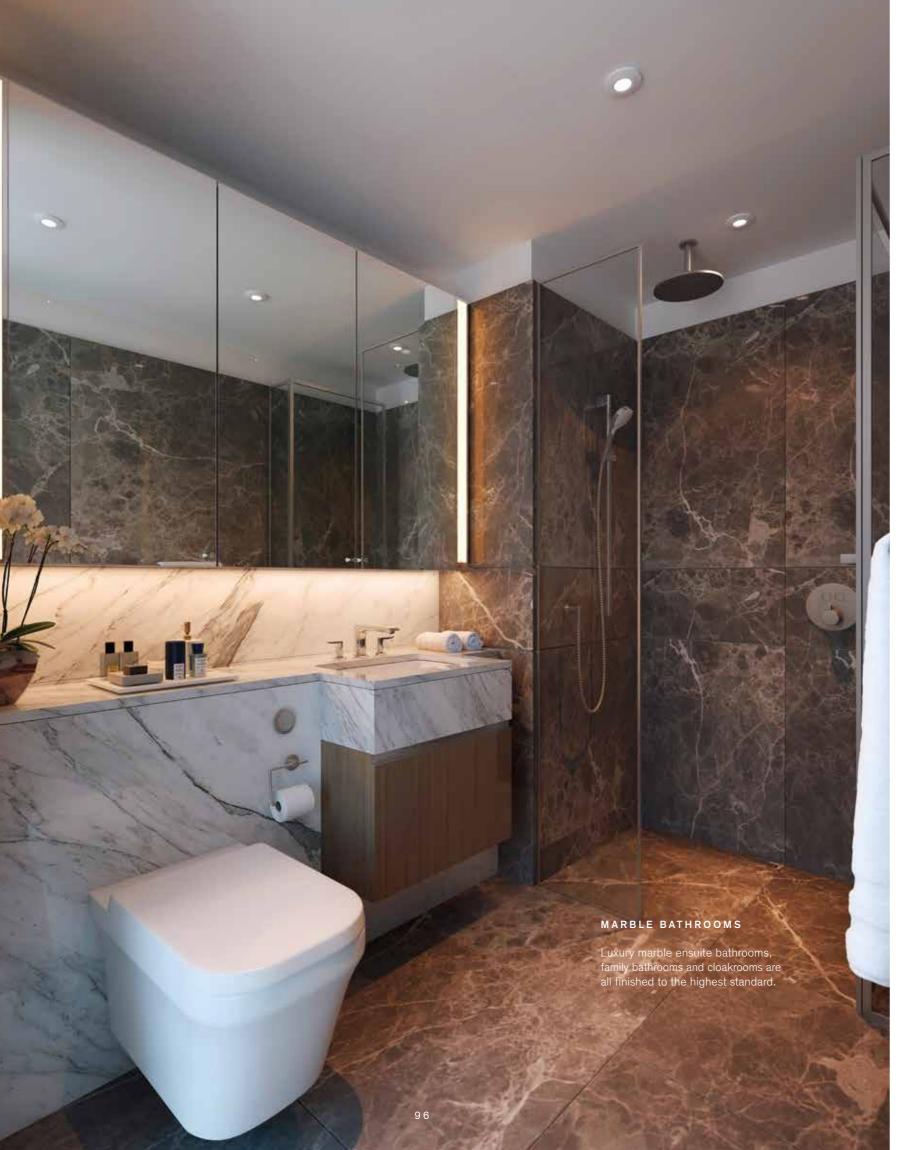

### BATHROOMS

### BATHROOMS AND ENSUITES

- Marble finish to walls
- Marble finish to floors
- Marble-topped vanity units
- Built-in bathtub with marble trim and fascia
- Heated towel bars
- Wall-mounted Duravit WC with concealed cistern and soft close lid with dual flush plate
- · White Duravit undermounted or wall-mounted wash basin where applicable
- Walk-in shower units with rain shower and wall-mounted shower set (four-piece bathrooms)
- Wall-mounted shower sets (three-piece bathrooms)
- Wall mounted mirror cabinet with under cabinet lighting
  - Thermostat-controlled mixer taps throughout (Hansgrohe or similar)