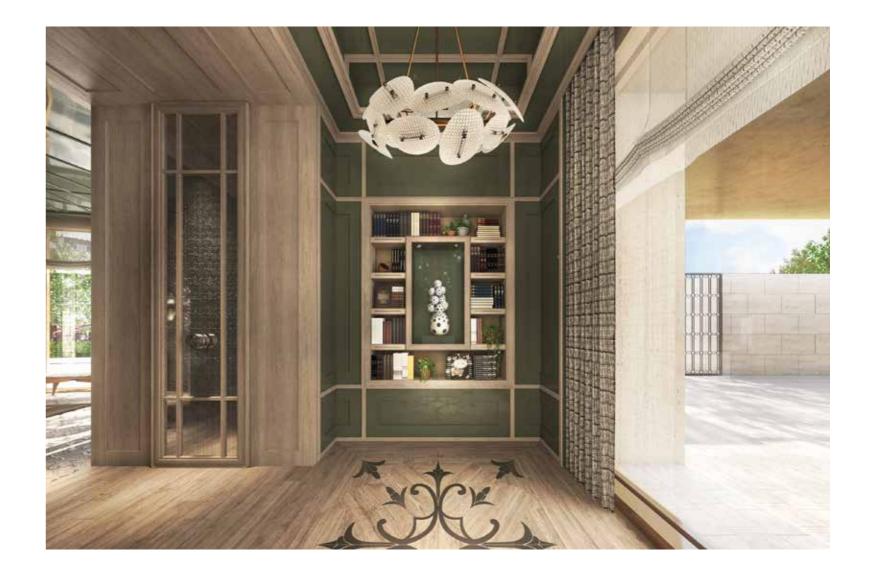

THE LIBRARY IS A COMFORTING ANTIDOTE TO A HECTIC DAY, WITH MUTED COLOURS AND A RESTFUL AMBIENCE THAT ENCOURAGE YOU TO SWITCH OFF AND UNWIND. ORNATE DETAILING USING SUMPTUOUS MATERIALS GIVES OPEN SPACES BOTH AN INTIMATE AND FLAMBOYANT TONE.

THE LIBRARY