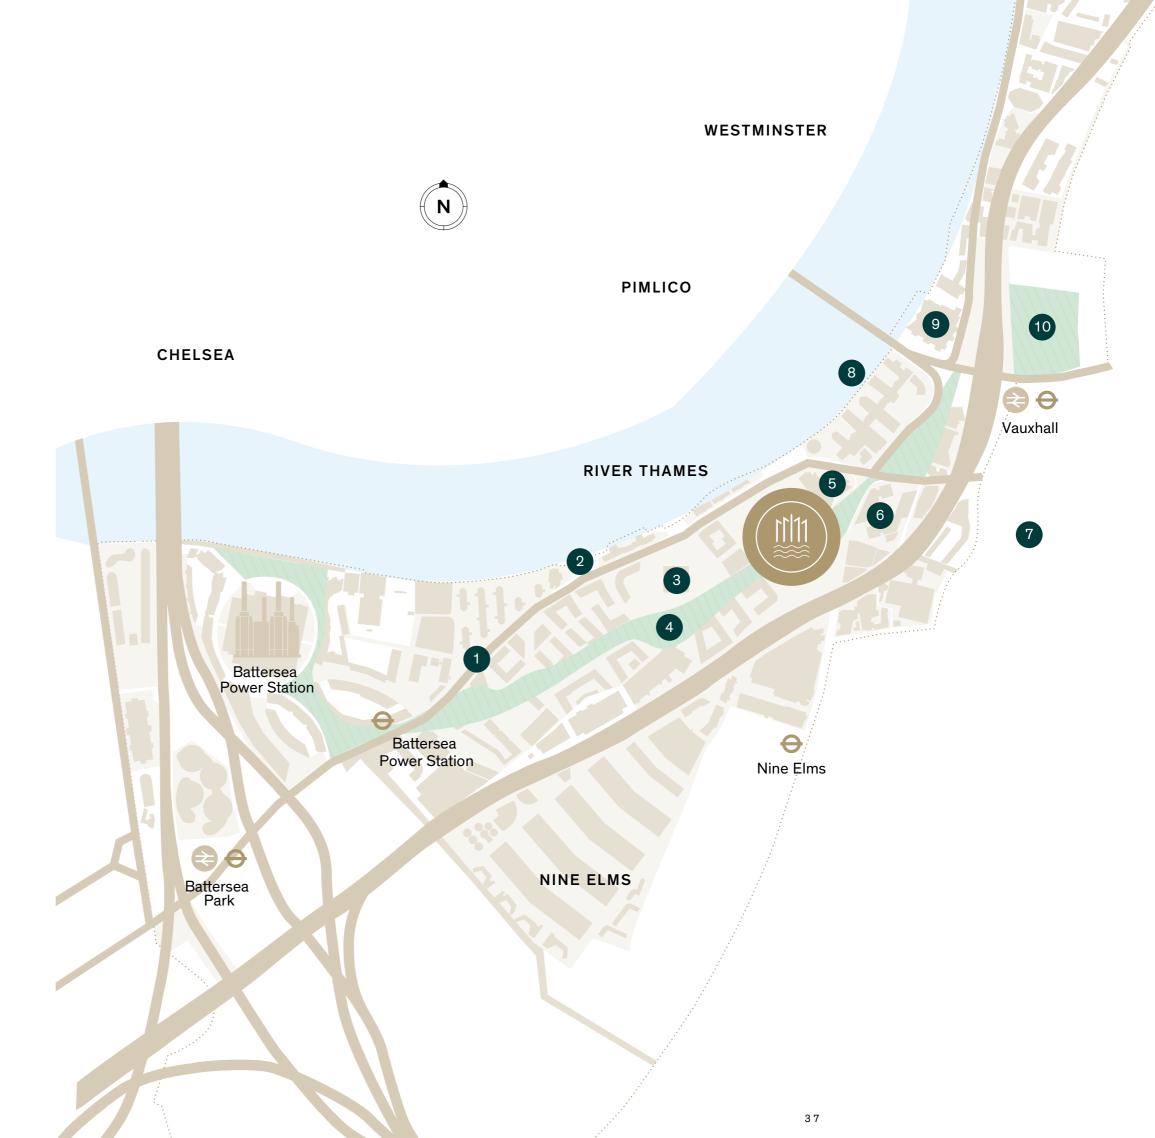

7

5 Pear Tree Cafe6 Battersea Park7 Duck Pond

NEVER HAS A NEW LONDON RESIDENCE BEEN SURROUNDED BY SO MUCH GREEN.

10

- The Serpentine 8
- Westminster
- Westminster
  Victoria and Albert Museum
  Royal Hospital, Chelsea

THAMES CITY HAS UNCOMPARABLE ACCESS TO THE RIVER THAMES AND LONDON'S WORLD RENOWNED LANDMARKS.

Saatchi Gallery
 London Eye
 Buckingham Palace
 Royal Albert Hall

### CULTURE

INCREDIBLE HISTORY, ENTERTAINMENT AND INGENUITY FILL EVERY INCH OF YOUR SURROUNDINGS.

Southbank Centre

CULTURE

FOOD AND DRINK

WHETHER YOU'RE STAYING IN THAMES CITY OR EXPLORING FURTHER AFIELD YOU'LL FIND EXCLUSIVE PLACES TO RELAX AND SPEND TIME IN.

- (2) THE RIVER WALKWAY
- 3 US EMBASSY
- 4 LINEAR PARK
- 5 FORTHCOMING R&F DEVELOPMENT
- 6 FORTHCOMING R&F DEVELOPMENT
- VAUXHALL PARK 7
- ST GEORGE WHARF PIER 8
- 9 MI6
- 10 PLEASURE GARDENS