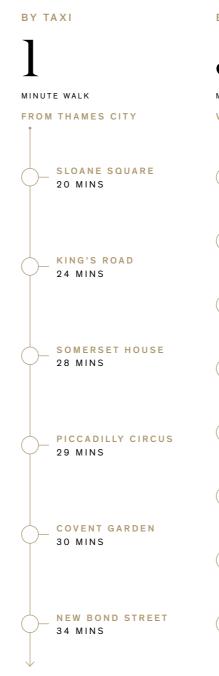

#### MULTIPLE TRANSPORT OPTIONS

With Nine Elms tube station and Vauxhall tube and mainline station less than a ten minute walk away, getting around London from Thames City couldn't be simpler. You also have the enjoyable option of using the Thames Clipper service, whether to cruise up and down the river in your leisure time or to travel to your place of work each day.

## London and international travel is easy with multiple transport links on your doorstep and popular destinations accessible by foot.

Times are approximate only. Times courtesy of tfl.gov.uk and Citymapper