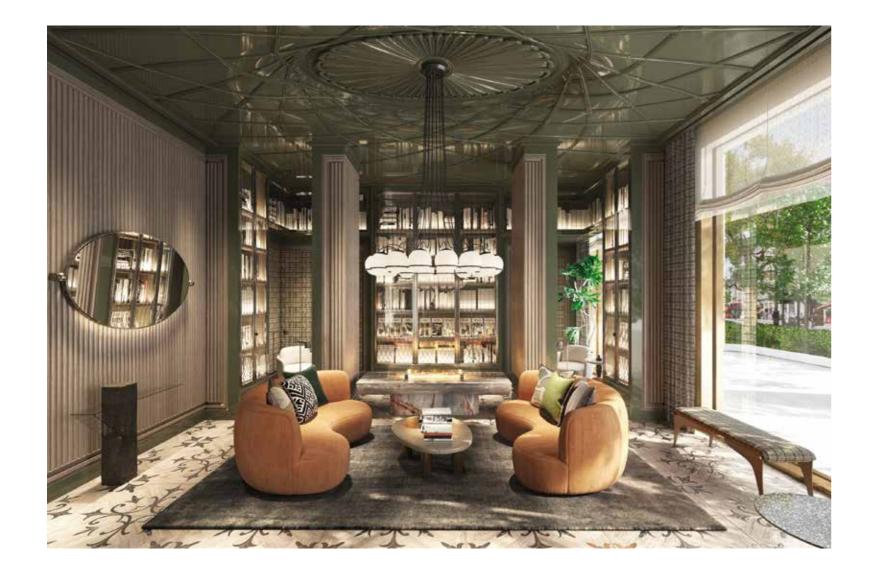

THE LIBRARY IS A COMFORTING ANTIDOTE TO A HECTIC DAY, WITH MUTED COLOURS AND A RESTFUL AMBIENCE THAT ENCOURAGE YOU TO SWITCH OFF AND UNWIND. ORNATE DETAILING USING SUMPTUOUS MATERIALS GIVES OPEN SPACES BOTH AN INTIMATE AND FLAMBOYANT TONE.

THE LIBRARY