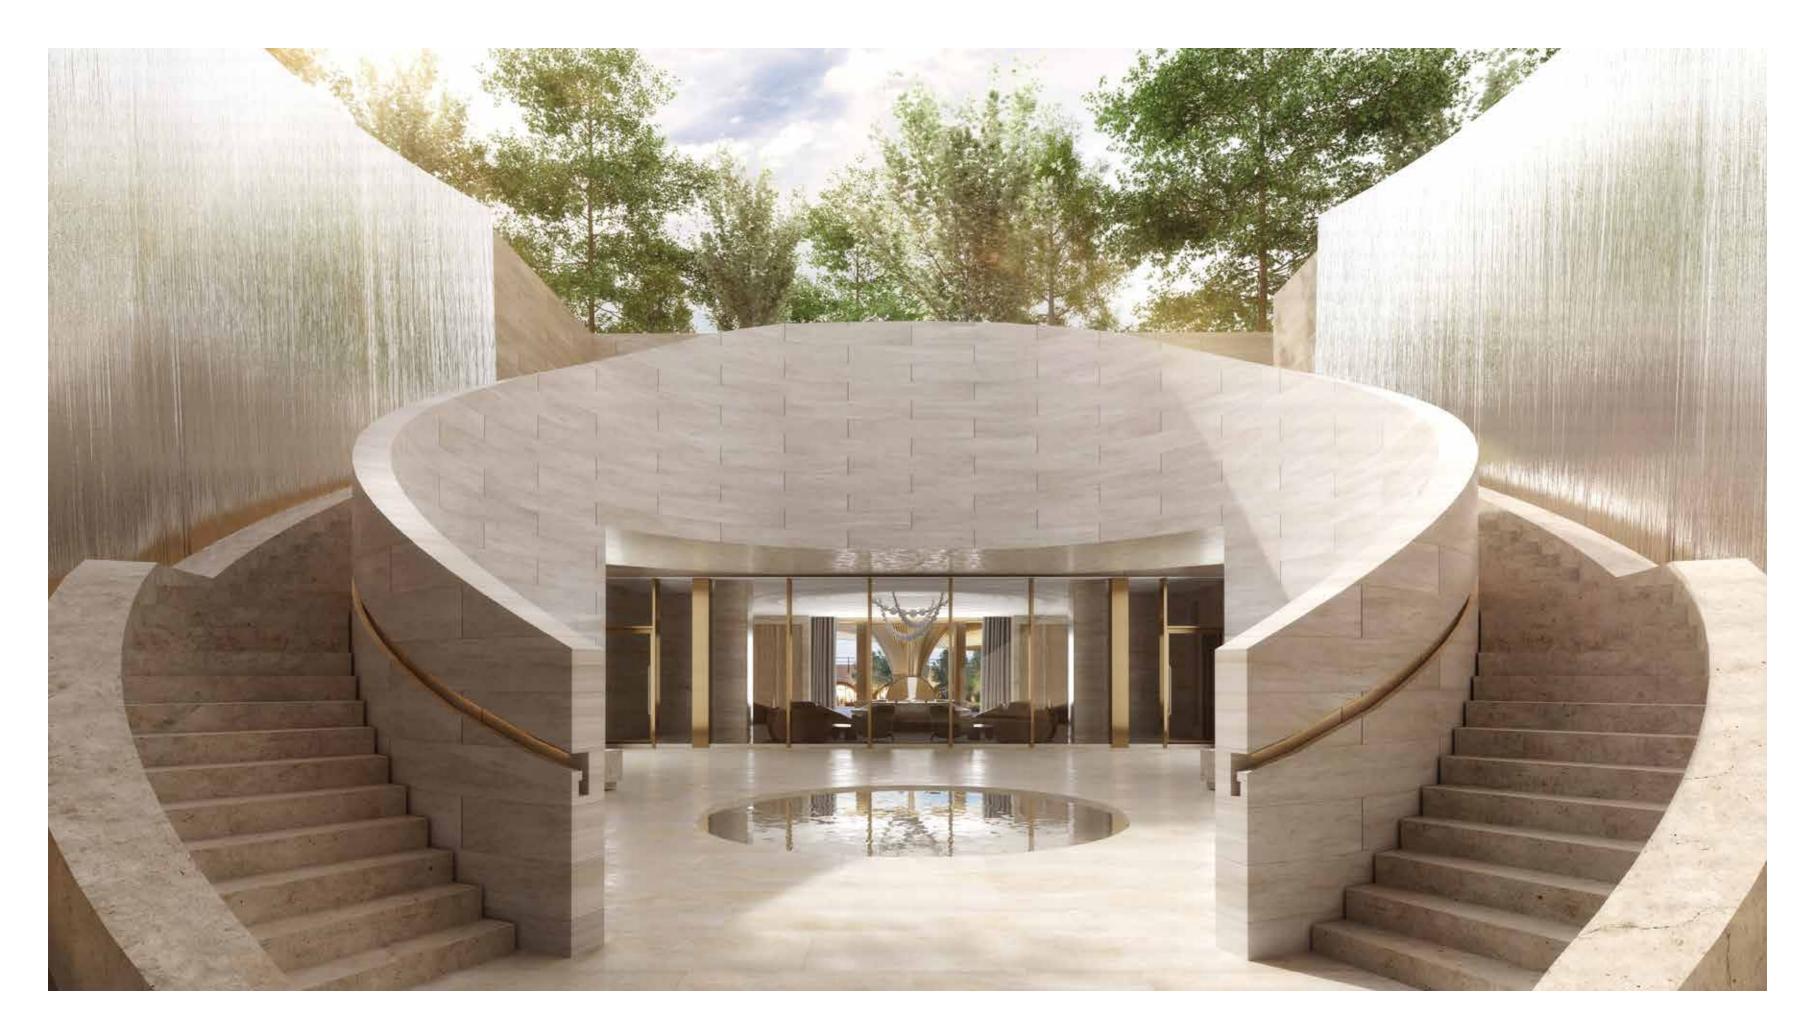

#### EAST COURTYARD

Natural light floods into the East Courtyard entrance hall through its expansive glass dome roof and golden slatted frame. Beautiful planting inside is a continuum of the landscaped gardens outside. This is a temperature controlled, airy environment that delivers a positive welcome all year round.