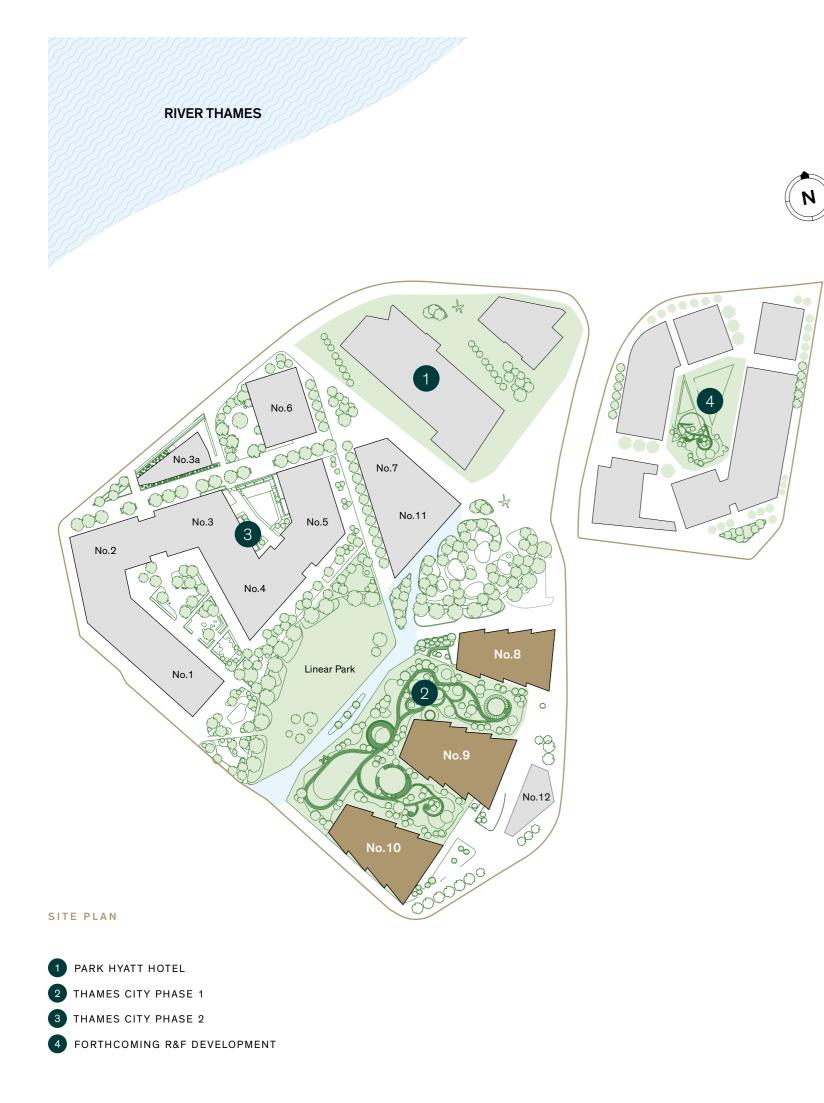

# The scents of nature

GREEN SPACES

Pleasure for every season

The Podium is an exclusive garden at Thames City overlooking Linear Park and sitting above the main arrival area on building No.8. Beautiful oriental planting and discretely placed seating create a delightful setting to relax and enjoy the low level views across the Thames.

Communal space for residents is mixed with private space and play areas, ensuring residents of Thames City always have a green, genteel and welcoming place to be.

54

PODIUM LEVEL

The Podium provides a calm and secluded retreat for the residents at Thames City.

No.9

WEST COURTYARD

No.10