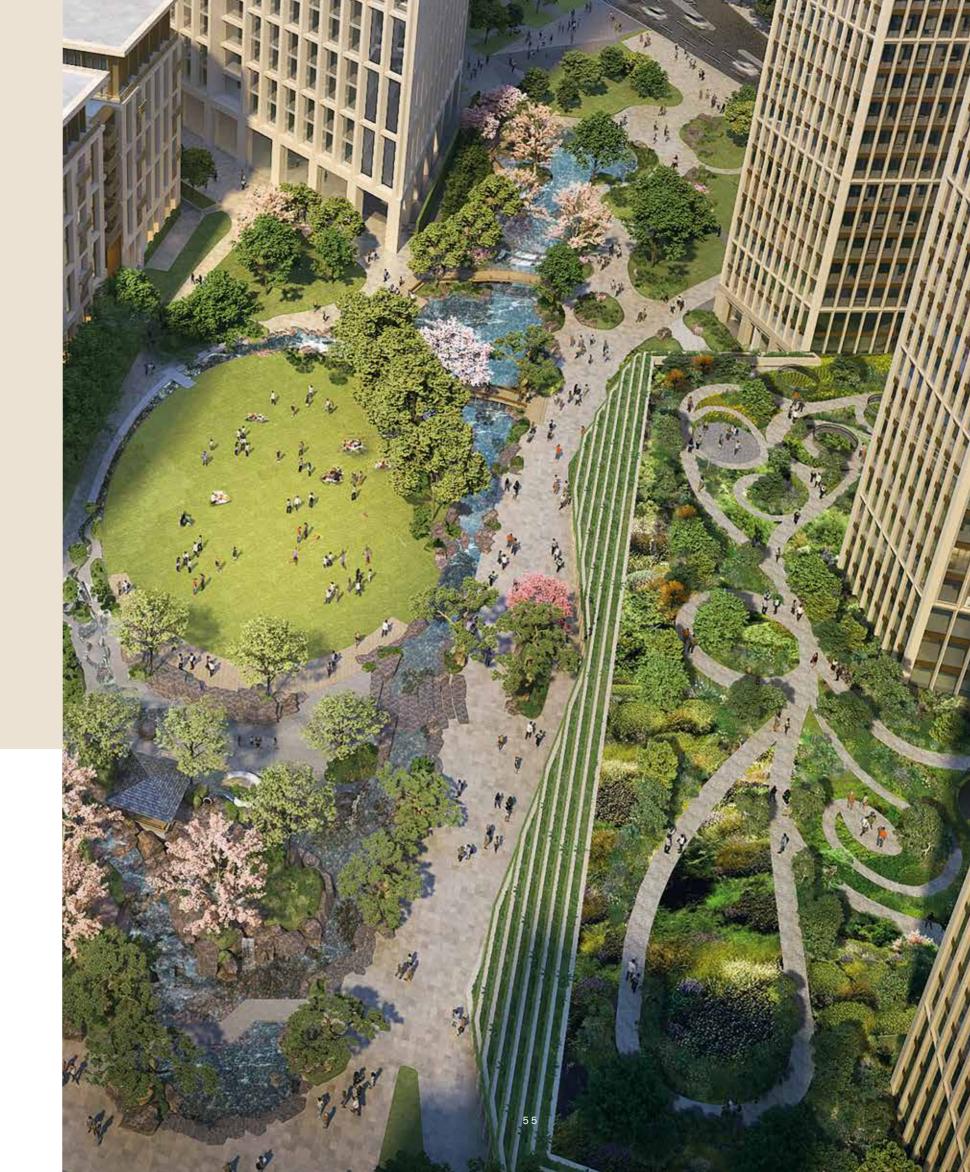

# Gardens

Lush planting, intricate interconnecting gardens and a mass of mature trees are signature features of Thames City, making it a heavenly place to be.

Careful consideration has been given to the scents, colours and striking appearance of green spaces all year round and you can follow the planted pathways from Thames City to London's new Linear Park. This reaches from Battersea Power Station in the west along the river to Thames City and Vauxhall, taking in existing green spaces, public squares, shopping parades, hotels, parks and gardens.

A standout feature of Thames City is its private podium courtyard for residents, containing over 20 gardens in flowing circular designs that lead you to beautiful stopping off points and places to gather with family and friends.

Communal space for residents is mixed with private space and play areas, ensuring residents of Thames City always have a green, genteel and welcoming place to be.

54

PODIUM LEVEL

The Podium provides a calm and secluded retreat for the residents at Thames City.