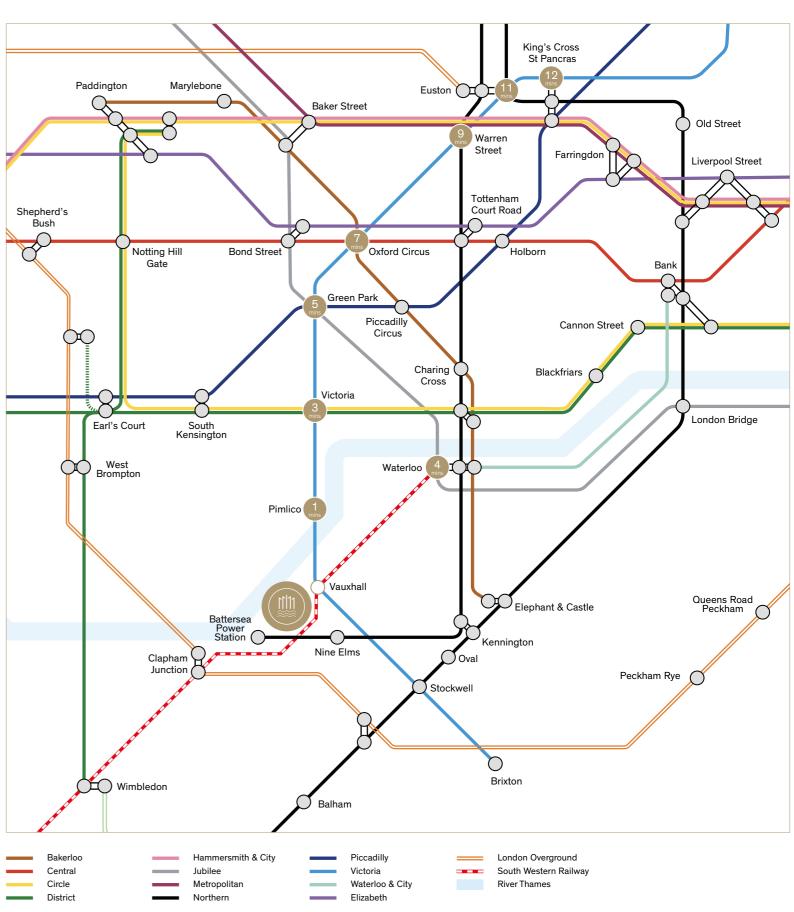

#### MULTIPLE TRANSPORT OPTIONS

With Nine Elms tube station and Vauxhall tube and mainline station less than a ten minute walk away, getting around London from Thames City couldn't be simpler. You also have the enjoyable option of using the Thames Clipper service, whether to cruise up and down the river in your leisure time or to travel to your place of work each day.

## London and international travel is easy with multiple transport links on your doorstep and popular destinations accessible by foot.

Times are approximate only. Times courtesy of tfl.gov.uk and Citymapper