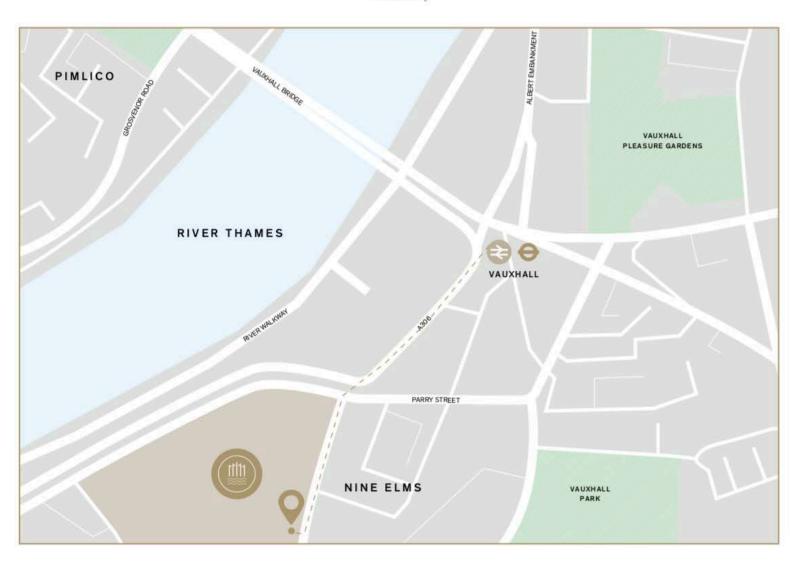

#### NINE ELMS

Nine Elms is the most ambitious regeneration project undertaken in London for decades. Taking advantage of its prime central and riverside location, it will completely transform the area, introducing new transport links and public spaces to create a vibrant destination for city dwellers and visitors.

- (2) THE RIVER WALKWAY
- 3 US EMBASSY
- 4 LINEAR PARK
- 5 FORTHCOMING R&F DEVELOPMENT
- 6 FORTHCOMING R&F DEVELOPMENT
- VAUXHALL PARK 7
- ST GEORGE WHARF PIER 8
- 9 MI6
- 10 PLEASURE GARDENS

#### LINEAR PARK

Linear Park is a brand new London park that provides a green walk from Vauxhall Bridge to Battersea Power Station. Publicly accessible it encompasses charming play areas, sculptured seating and hundreds of new trees.