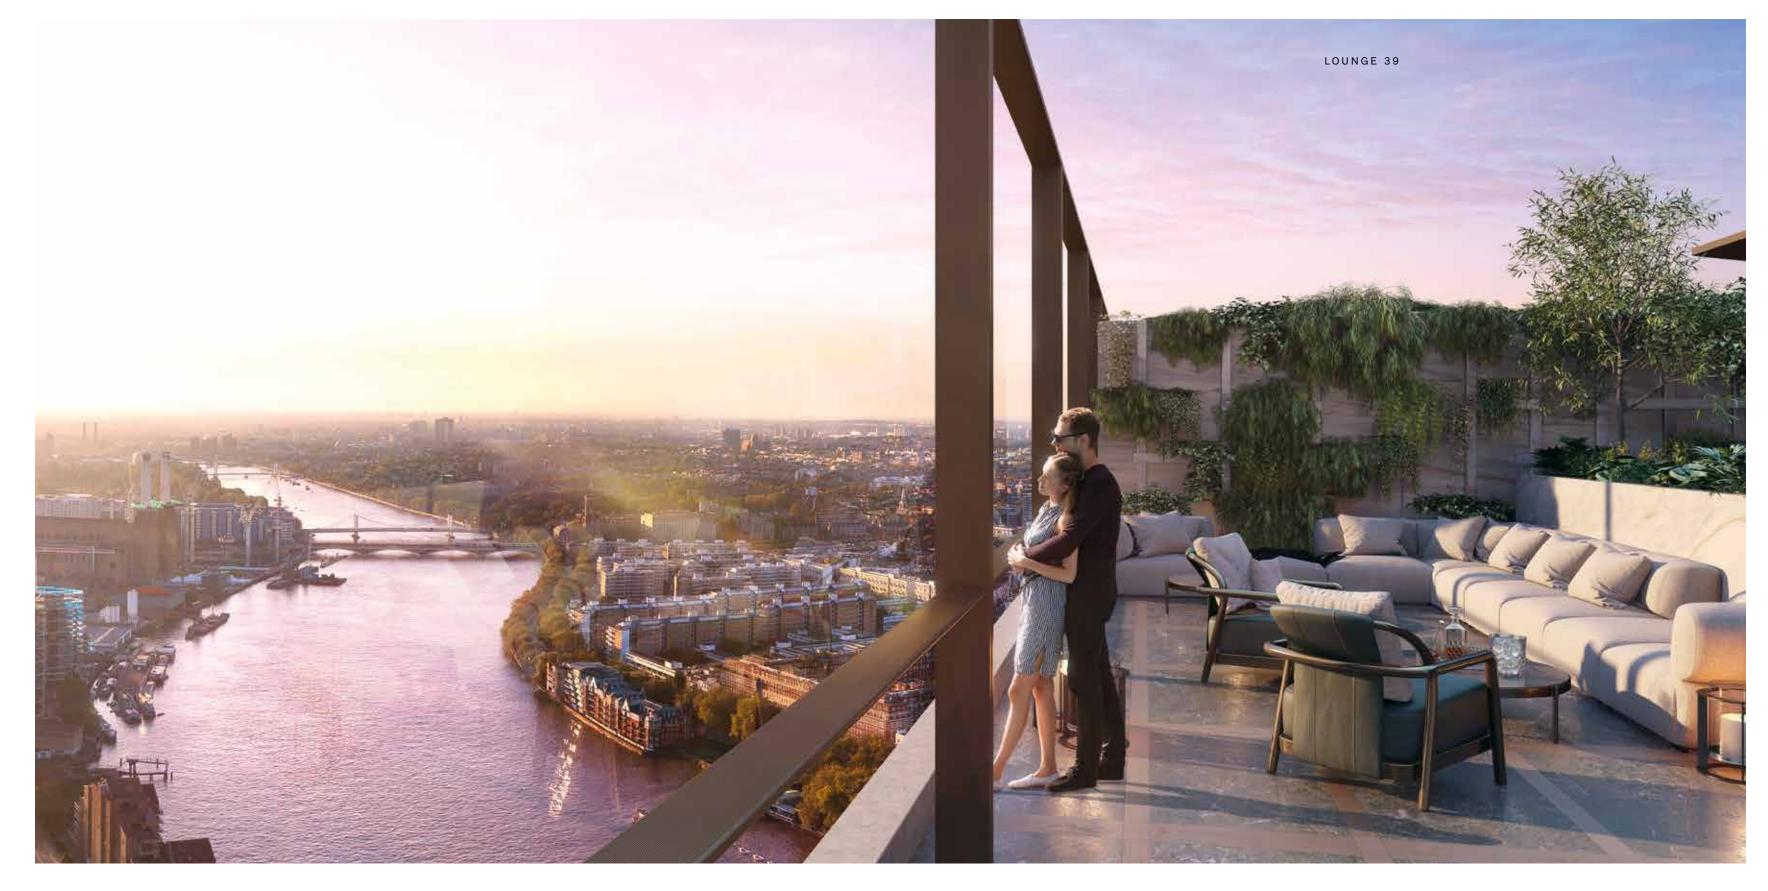

### LOUNGE 39

Located on floor 39 of Building No.8, Lounge 39 is the perfect retreat from the heat and bustle of the city. Open air but protected, it is the place to enjoy a glass of champagne and the incredible views along and across the River Thames. Both stylish and relaxing, it is another contemporary green space, in keeping with the wide-ranging natural and healthy environments across Thames City.