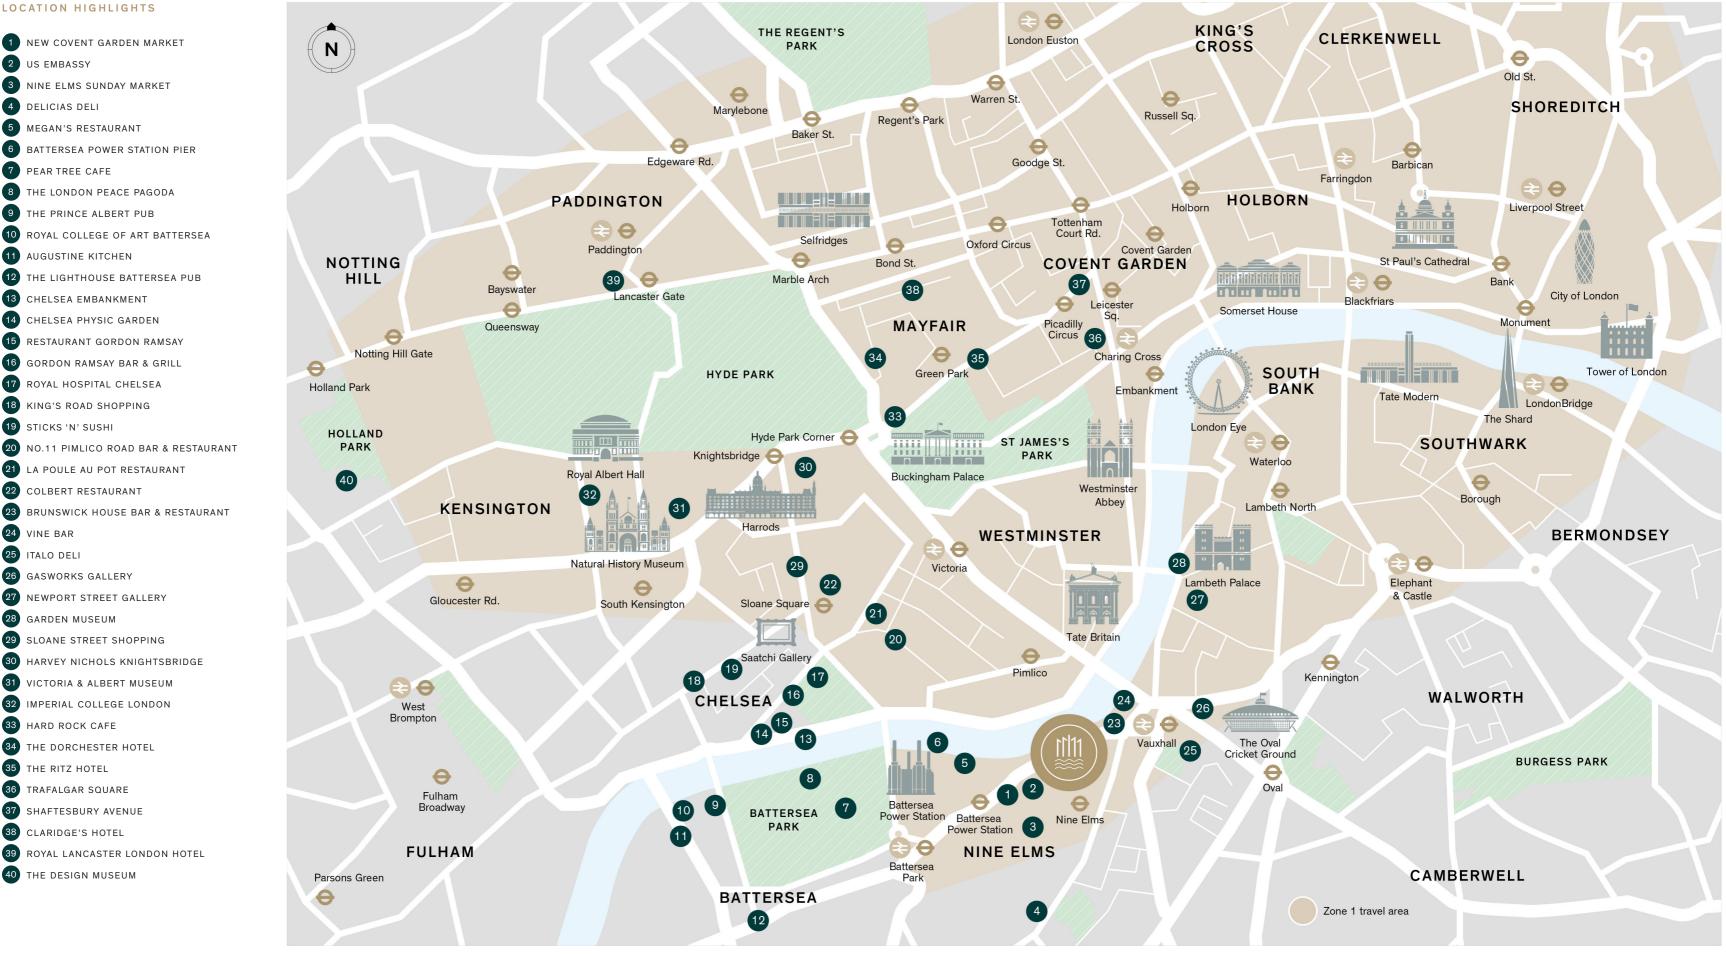

#### LOCATION HIGHLIGHTS

#### PERFECTLY POSITIONED.

CHAPTER ONE

### SECRET LONDON

This is the location where a flowerfilled market attracted visitors from all over the world. Where high fashion photo shoots took place and prime ministers paid their visits. This is the place where incredible plants and flowers were chosen to mark the seasons and to adorn many special occasions throughout the year.

LOCATION

It's no secret that London is one of the greatest cities in the world, loved for its street life, night life and finer things in life, made with equal part tradition and remarkable innovation. Your Thames City apartment is in the midst of it all. A place where you can enjoy direct views over the West End and City of London, that lets you take an easy stroll over the river, to the very best of international culture, entertainment, concert halls, retail and the Westminster hub.

Secret London is the place that's always best discovered on foot. Start your journey from the beautiful Great Lawn, the luscious central arena of Thames City, and wend your way through the green pathways and squares, to the river and beyond. Find cobbled streets with intimate restaurants, fine traditional pubs with many a story to tell, and worldclass street performers bringing fables to the streets.

LOCATION

Step across Chelsea Bridge for the pretty streets, boutique shops and world class dining experiences this special part of London has to offer.

ON YOUR DOORSTEP

REVEL IN YOUR RIVER VIEW EVERY DAY, AS THE SUN RISES AND THE CITY AWAKES.

7

5 Pear Tree Cafe6 Battersea Park7 Duck Pond

NEVER HAS A NEW LONDON RESIDENCE BEEN SURROUNDED BY SO MUCH GREEN.

10

- The Serpentine 8
- Westminster
- Westminster
  Victoria and Albert Museum
  Royal Hospital, Chelsea

THAMES CITY HAS UNCOMPARABLE ACCESS TO THE RIVER THAMES AND LONDON'S WORLD RENOWNED LANDMARKS.

Saatchi Gallery
 London Eye
 Buckingham Palace
 Royal Albert Hall

### CULTURE

INCREDIBLE HISTORY, ENTERTAINMENT AND INGENUITY FILL EVERY INCH OF YOUR SURROUNDINGS.

Southbank Centre

CULTURE

FOOD AND DRINK

WHETHER YOU'RE STAYING IN THAMES CITY OR EXPLORING FURTHER AFIELD YOU'LL FIND EXCLUSIVE PLACES TO RELAX AND SPEND TIME IN.

Brunswick House
 Brunswick House
 Restaurant Gordon Ramsay

#### FOOD AND DRINK

AS DAY BECOMES NIGHT, INDULGE IN THE INCREDIBLE RANGE OF CULINARY EXPERIENCES YOU HAVE ON YOUR DOORSTEP.

18

25

#### SHOPPING

22

KNIGHTSBRIDGE AND ITS LUXURY RETAIL OFFERING IS JUST THE OTHER SIDE OF BATTERSEA PARK.

23

ENJOY EXCLUSIVE FLAGSHIP STORES ON SLOANE STREET AND NEW BOND STREET. GETTING AROUND