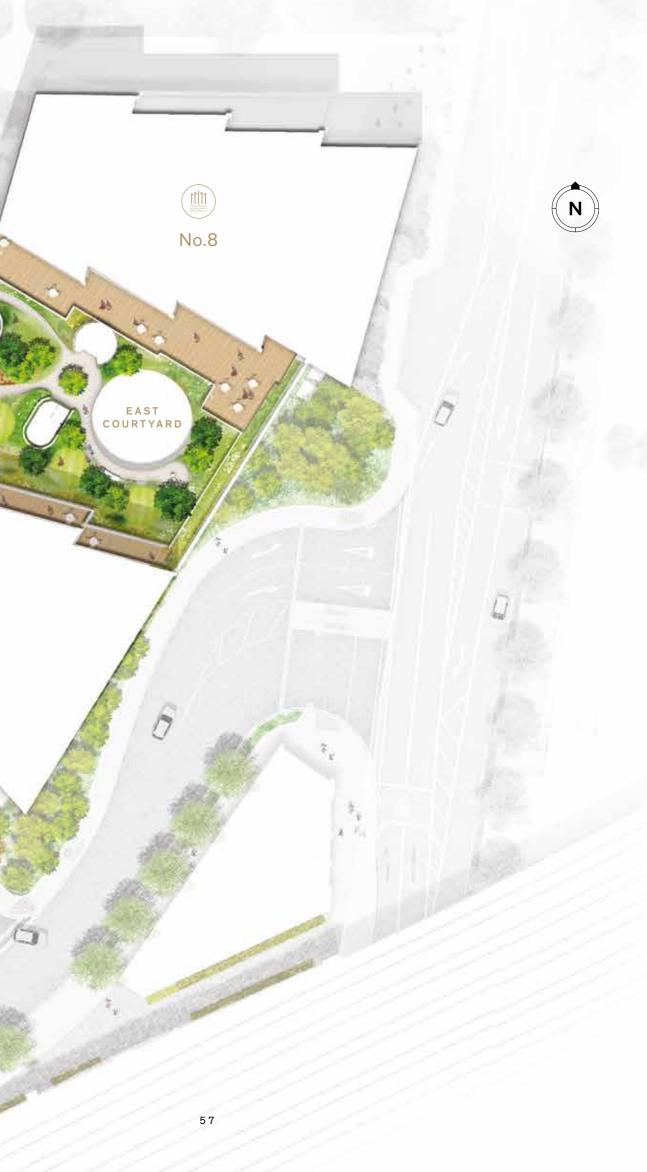

Communal space for residents is mixed with private space and play areas, ensuring residents of Thames City always have a green, genteel and welcoming place to be.

54

PODIUM LEVEL

The Podium provides a calm and secluded retreat for the residents at Thames City.

No.9

WEST COURTYARD

No.10